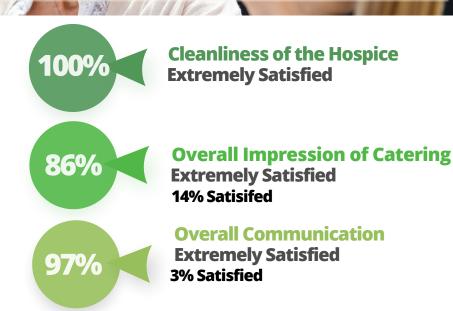

## YOUR OPINION MATTERS

**JULY 2023 - SEPTEMBER 2023** 

Overall Impression of the Hospice

Overall Impression of Care

91%

**EXTREMELY SATISFIED** 

9% Satisfied

- My funny feisty grandma has been so well looked after with real love and compassion, getting to know all her quirky ways. You kept her smiling even through the pain. We are blessed you came into our lives, you really have restored my faith in humanity. Thank you for the kindness to me also, it's a process no one wants to go through but I am glad I did it with the most wonderful staff.